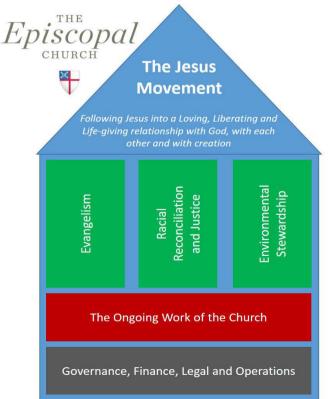

We recognize budgets to be a means by which we "do the work God has given us to do." However, this is a lengthy and complex budget, which can be difficult to read and understand. In June, PB&F published a short narrative budget giving big picture information to help understand the layout and design of this document (a link can be found on the Index page). The 2023-2024 Budget continues the "Jesus Movement" format of the current budget. The three pillars of Evangelism, Racial Reconciliation and Justice, and Environmental Stewardship (Creation Care) are supported and enabled by the foundational portions of the ongoing work of the Church (including mission work within and beyond The Episcopal Church, as well as the Office of the Presiding Bishop), Governance, Finance, Legal, and Operations. The budget should be seen as a whole, with the various sections working in concert with each other to support and fulfill the mission of the church. The ministry conducted in the three pillars would be impossible without the support and enabling of the foundational functions beneath them. In many cases, the foundational sections also directly accomplish ministry goals articulated in the three pillar sections. Pie charts of the budget sections alone do not portray the full interconnectedness of this budget.